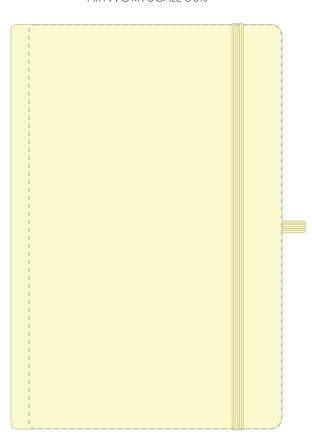

## ARTWORK SCALE 50%

Product Image for visualisation - colours may vary

The dashed line is to demonstrate print area and will not appear on your printed item